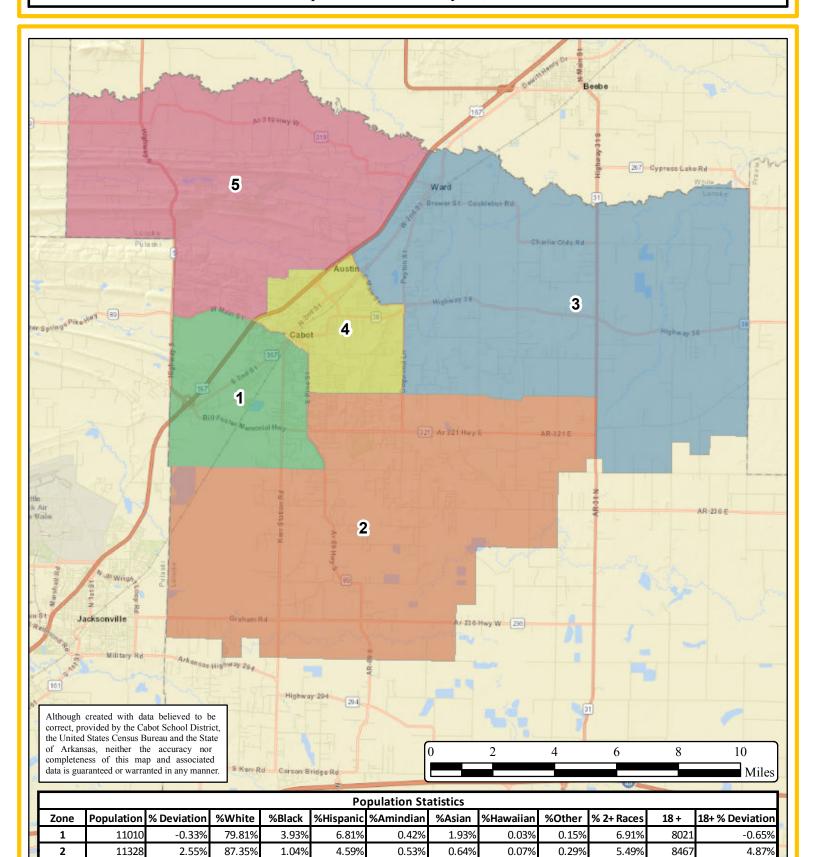

### **Cabot School District**

School Board Zones Overview - Option 1 Map Created: February 23, 2022

School Board Zones Option 1 - Zone 1 Map Created: February 23, 2022

School Board Zones Option 1 - Zone 2 Map Created: February 23, 2022

3

4

10740

10734

11421

-2.78%

-2.83%

3.39%

87.75%

83.49%

87.73%

1.15%

2.51%

1.16%

3.18%

5.74%

3.82%

0.56%

0.39%

0.45%

0.47%

1.58%

1.12%

0.01%

0.07%

0.18%

0.28%

0.21%

0.39%

6.61%

6.00%

5.15%

7729

7835

8317

-4.27%

-2.96%

3.01%