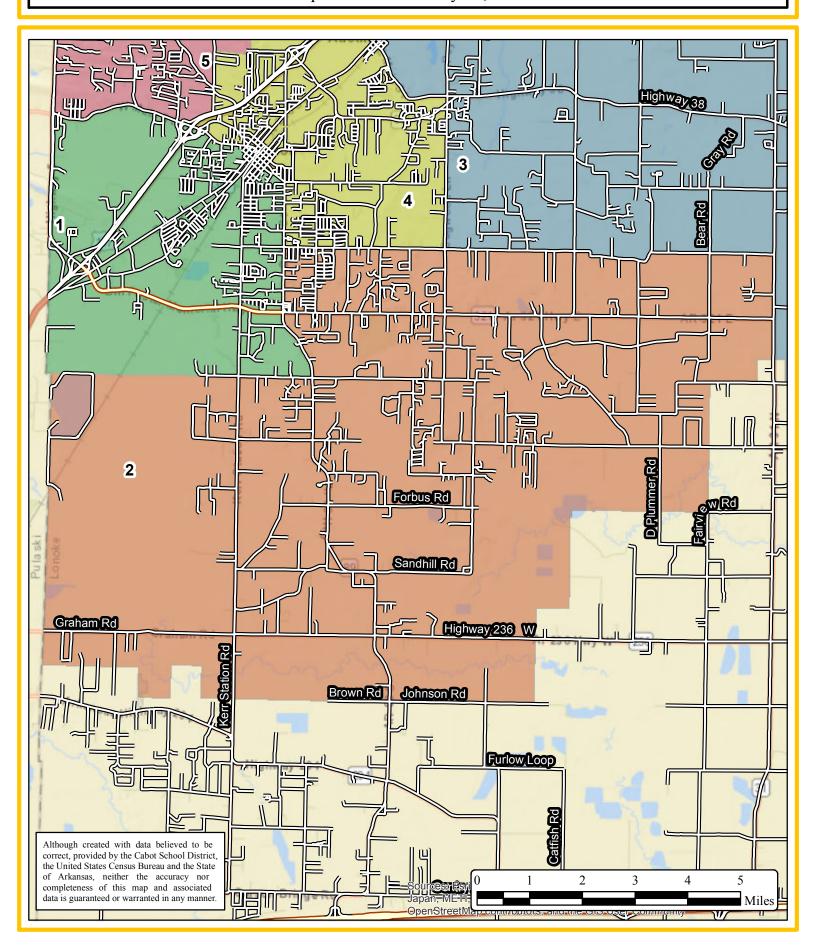

### **Cabot School District**

School Board Zones Overview - Option 1 Map Created: February 23, 2022

School Board Zones Option 1 - Zone 1 Map Created: February 23, 2022

School Board Zones Option 1 - Zone 2 Map Created: February 23, 2022