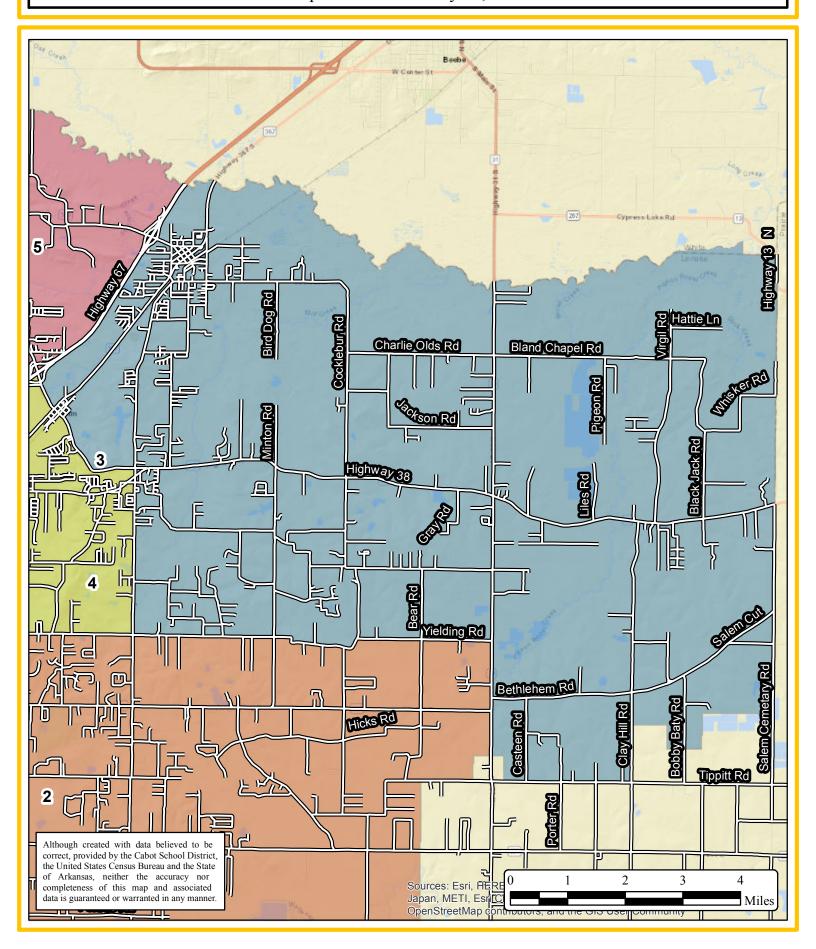

School Board Zones Option 1 - Zone 3 Map Created: February 23, 2022

School Board Zones Option 1 - Zone 4 Map Created: February 23, 2022

School Board Zones Option 1 - Zone 5 Map Created: February 23, 2022