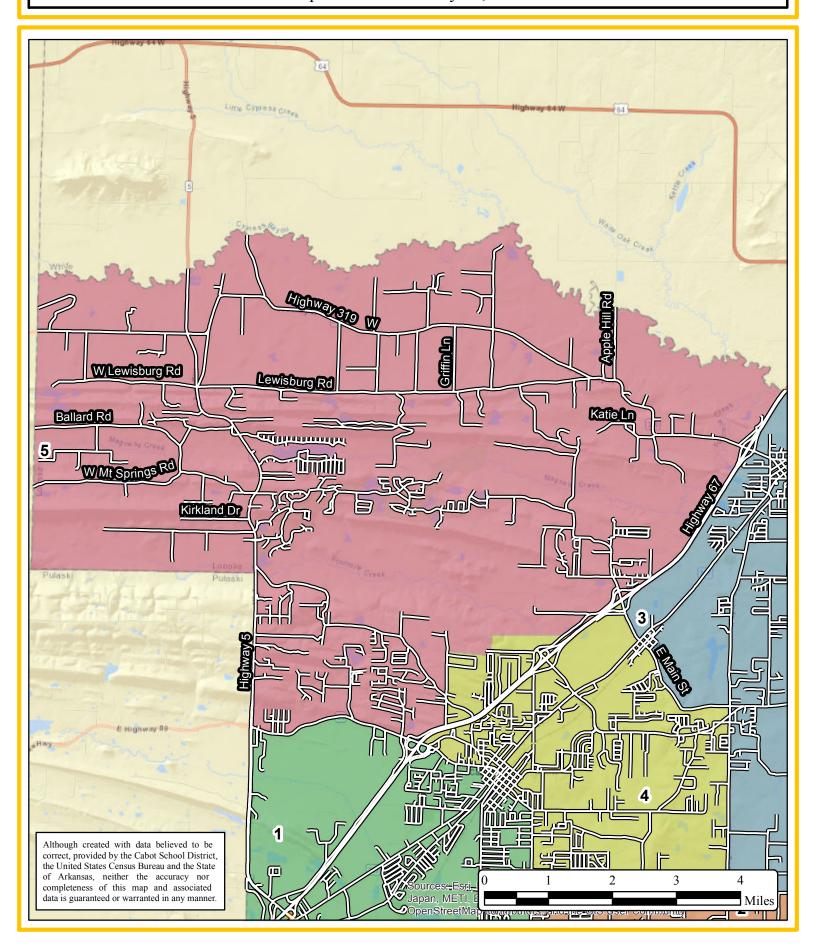

### **Cabot School District**

School Board Zones Overview - Option 1 Map Created: February 23, 2022

School Board Zones Option 1 - Zone 1 Map Created: February 23, 2022

School Board Zones Option 1 - Zone 2 Map Created: February 23, 2022

School Board Zones Option 1 - Zone 3 Map Created: February 23, 2022

School Board Zones Option 1 - Zone 4 Map Created: February 23, 2022

School Board Zones Option 1 - Zone 5 Map Created: February 23, 2022