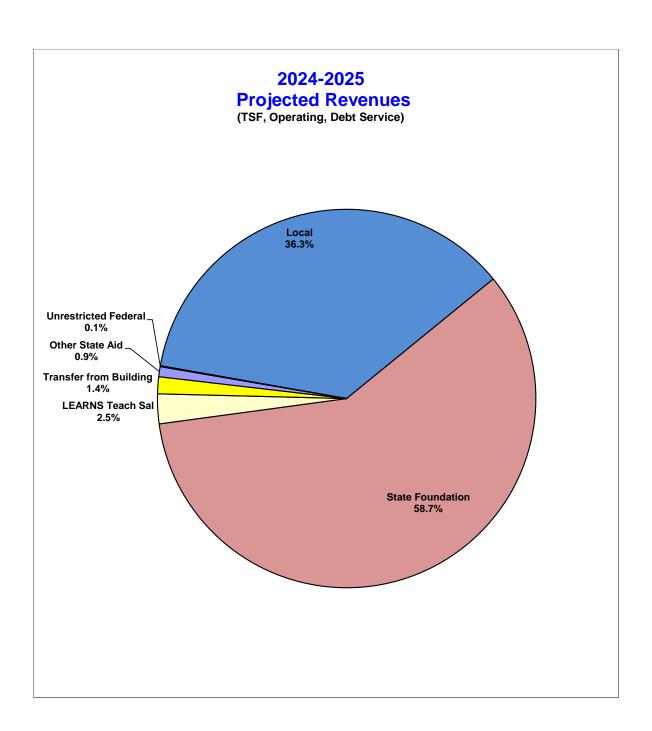

#### CABOT PUBLIC SCHOOLS 2024-2025 BUDGET SUMMARY

(TSF, OPERATING, DEBT SERVICE)

| Balance forward July 1, 2024           |              | \$8,007,342   |
|----------------------------------------|--------------|---------------|
| REVENUE                                |              |               |
| Local                                  | \$35,153,363 |               |
| State Foundation                       | \$56,833,544 |               |
| Other State Aid                        | \$289,696    |               |
| LEARNS Teacher Min Salary              | \$2,459,341  |               |
| Unrestricted Federal Aid               | \$75,000     |               |
| Declining Enrollment                   | \$119,673    |               |
| Transfer from Educator Comp Reform 2   | \$416,116    |               |
| Transfer from Building                 | \$1,400,000  |               |
| Transfer from Student Activity         | \$10,000     |               |
| Bonded Debt-Project Panther 2024B      | \$17,502,018 |               |
|                                        |              | \$114,258,751 |
| EXPENDITURES                           |              |               |
| Teacher Salary Fund:                   |              |               |
| Certified Salaries                     | \$45,112,800 |               |
| Operating Fund:                        |              |               |
| Instructional/Pupil Support            | \$24,982,786 |               |
| General Administration/Principals      | \$5,894,664  |               |
| Maintenance & Operations               | \$10,672,703 |               |
| Transportation                         | \$4,477,627  |               |
| Other/Transfers                        | \$100,000    |               |
| Transfer to Daycare                    | \$80,000     |               |
| Debt Service Fund:                     |              |               |
| Debt Payments                          | \$5,422,957  |               |
| Transfer to Bldg-Project Panther 2024B | \$17,502,018 |               |
|                                        |              | \$114,245,555 |