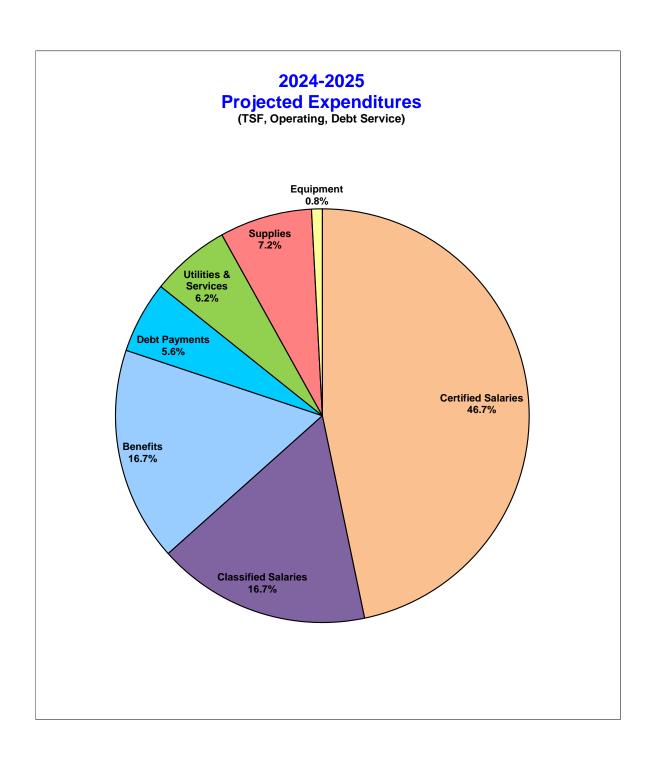

#### CABOT PUBLIC SCHOOLS 2024-2025 BUDGET SUMMARY

(TSF, OPERATING, DEBT SERVICE)

| Balance forward July 1, 2024           |              | \$8,007,342   |
|----------------------------------------|--------------|---------------|
| REVENUE                                |              |               |
| Local                                  | \$35,153,363 |               |
| State Foundation                       | \$56,833,544 |               |
| Other State Aid                        | \$289,696    |               |
| LEARNS Teacher Min Salary              | \$2,459,341  |               |
| Unrestricted Federal Aid               | \$75,000     |               |
| Declining Enrollment                   | \$119,673    |               |
| Transfer from Educator Comp Reform 2   | \$416,116    |               |
| Transfer from Building                 | \$1,400,000  |               |
| Transfer from Student Activity         | \$10,000     |               |
| Bonded Debt-Project Panther 2024B      | \$17,502,018 |               |
|                                        |              | \$114,258,751 |
| EXPENDITURES                           |              |               |
| Teacher Salary Fund:                   |              |               |
| Certified Salaries                     | \$45,112,800 |               |
| Operating Fund:                        |              |               |
| Instructional/Pupil Support            | \$24,982,786 |               |
| General Administration/Principals      | \$5,894,664  |               |
| Maintenance & Operations               | \$10,672,703 |               |
| Transportation                         | \$4,477,627  |               |
| Other/Transfers                        | \$100,000    |               |
| Transfer to Daycare                    | \$80,000     |               |
| Debt Service Fund:                     |              |               |
| Debt Payments                          | \$5,422,957  |               |
| Transfer to Bldg-Project Panther 2024B | \$17,502,018 |               |
|                                        |              | \$114,245,555 |